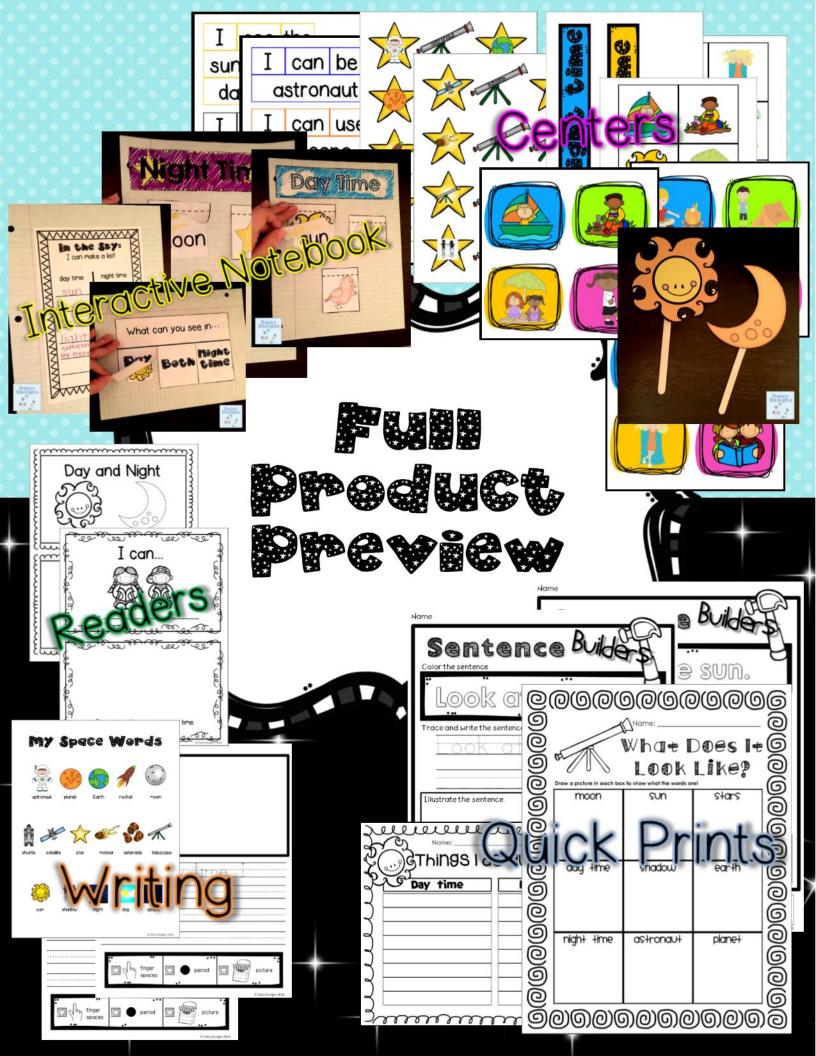

daisydesignstpt@gmail.com

| @<br>(9)       | 000(                       | )(O)(O)(O)(O)(O)(O)(O)(O)(O)(O)(O)(O)(O) | 0000   | )<br>(a)     |
|----------------|----------------------------|------------------------------------------|--------|--------------|
| 0              |                            | WhatI                                    |        | <u>_</u>     |
| 9              | Draw a picture in each bar | to show what the words ar                | •      | 0            |
| 000            | moon                       | SUN                                      | stars  | <u> </u>     |
| <u>(</u>       | day time                   | shadow                                   | ear+h  | ) <u>(()</u> |
| <u> </u>       | night time                 | astronaut                                | plane+ | 9000         |
| 90000000000000 |                            |                                          |        |              |

see

sun.

the