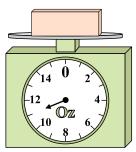

Э. \_\_\_\_\_

If you have 7 blocks that are the same weight, how many ounces total do the blocks weigh? 5)

If you have 8 blocks that are the same weight, how many pounds total do the blocks weigh? 6)

If the block shown were 6 ounces lighter, how much would it weigh?

7)

If the block shown were 8 pounds heavier, how much would it weigh?

8)

What is the weight (in ounces) of the block?

9)

What is the weight (in pounds) of the block?

If the block shown were 9 pounds heavier, how much would it weigh?