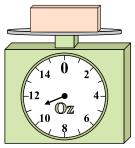

Э. \_\_\_\_\_

If you have 7 blocks that are the same weight, how many ounces total do the blocks weigh? 5)

If you have 8 blocks that are the same weight, how many pounds total do the blocks weigh? 6)

If the block shown were 6 ounces lighter, how much would it weigh?

If you have 8 blocks that are the same weight, how many pounds total do the blocks weigh?

**6**)

If the block shown were 6 ounces lighter, how much would it weigh?

7)

If the block shown were 8 pounds heavier, how much would it weigh?