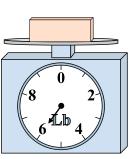

## Use the scale to answer each question.

1)

If the block shown were 9 pounds heavier, how much would it weigh?

2)

What is the weight (in ounces) of the block?

3)

If the block shown were 7 pounds lighter, how much would it weigh?

7)

If the block shown were 8 pounds heavier, how much would it weigh?

8)

What is the weight (in ounces) of the block?

9)

What is the weight (in pounds) of the block?

If the block shown were 9 pounds heavier, how much would it weigh?