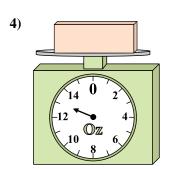

## Use the scale to answer each question.

1)

If the block shown were 9 pounds heavier, how much would it weigh?

2)

What is the weight (in ounces) of the block?

3)

If the block shown were 7 pounds lighter, how much would it weigh?

2)

What is the weight (in ounces) of the block?

3)

If the block shown were 7 pounds lighter, how much would it weigh?

**Answers** 

15 lb

**12 oz** 2.

**2 lb** 3.