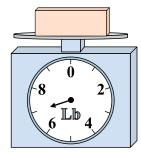

Э. \_\_\_\_\_

If you have 7 blocks that are the same weight, how many ounces total do the blocks weigh? 5)

If you have 8 blocks that are the same weight, how many pounds total do the blocks weigh? 6)

If the block shown were 6 ounces lighter, how much would it weigh?

91 oz

**56 lb** 5.

**5** oz

**14 lb** 

**4 oz** 

6 lb 9.

If you have 7 blocks that are the same weight, how many ounces total do the blocks weigh?

5)