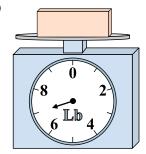

7)

If the block shown were 8 pounds heavier, how much would it weigh?

8)

What is the weight (in ounces) of the block?

9)

What is the weight (in pounds) of the block?

If the block shown were 9 pounds heavier, how much would it weigh?