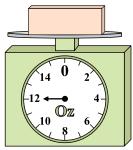

## Use the scale to answer each question.

1)

If the block shown were 9 pounds heavier, how much would it weigh?

2)

What is the weight (in ounces) of the block?

3)

If the block shown were 7 pounds lighter, how much would it weigh?

2)

What is the weight (in ounces) of the block?

3)

If the block shown were 7 pounds lighter, how much would it weigh?

**Answers** 

15 lb

**12 oz** 2.

**2 lb** 3.