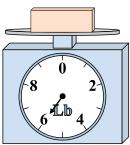

7)

If the block shown were 8 pounds heavier, how much would it weigh?

8)

What is the weight (in ounces) of the block?

9)

What is the weight (in pounds) of the block?

If the block shown were 9 pounds heavier, how much would it weigh?

8)

What is the weight (in ounces) of the block?

9)

What is the weight (in pounds) of the block?