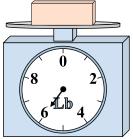

7)

If the block shown were 8 pounds heavier, how much would it weigh?

8)

What is the weight (in ounces) of the block?

9)

What is the weight (in pounds) of the block?

If the block shown were 9 pounds heavier, how much would it weigh?

8)

What is the weight (in ounces) of the block?

9)

What is the weight (in pounds) of the block?