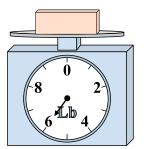

## Use the scale to answer each question.

1)

If the block shown were 9 pounds heavier, how much would it weigh?

2)

What is the weight (in ounces) of the block?

3)

If the block shown were 7 pounds lighter, how much would it weigh?

7)

If the block shown were 8 pounds heavier, how much would it weigh?

8)

What is the weight (in ounces) of the block?

9)

What is the weight (in pounds) of the block?

If the block shown were 9 pounds heavier, how much would it weigh?

2)

What is the weight (in ounces) of the block?

3)

If the block shown were 7 pounds lighter, how much would it weigh?

**Answers** 

15 lb

**12 oz** 2.

**2 lb** 3.