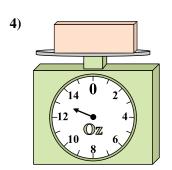

Э. \_\_\_\_\_

If you have 7 blocks that are the same weight, how many ounces total do the blocks weigh? 5)

If you have 8 blocks that are the same weight, how many pounds total do the blocks weigh? 6)

If the block shown were 6 ounces lighter, how much would it weigh?

7)

If the block shown were 8 pounds heavier, how much would it weigh?

8)

What is the weight (in ounces) of the block?

9)

What is the weight (in pounds) of the block?

If the block shown were 9 pounds heavier, how much would it weigh?