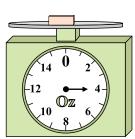

Э. \_\_\_\_\_

If you have 7 blocks that are the same weight, how many ounces total do the blocks weigh? 5)

If you have 8 blocks that are the same weight, how many pounds total do the blocks weigh? 6)

If the block shown were 6 ounces lighter, how much would it weigh?

7)

If the block shown were 8 pounds heavier, how much would it weigh?

8)

What is the weight (in ounces) of the block?

9)

What is the weight (in pounds) of the block?

If the block shown were 9 pounds heavier, how much would it weigh?

8)

What is the weight (in ounces) of the block?

9)

What is the weight (in pounds) of the block?