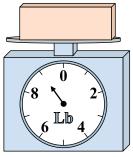

## Use the scale to answer each question.

1)

If the block shown were 9 pounds heavier, how much would it weigh?

2)

What is the weight (in ounces) of the block?

3)

If the block shown were 7 pounds lighter, how much would it weigh?

7)

If the block shown were 8 pounds heavier, how much would it weigh?

8)

What is the weight (in ounces) of the block?

9)

What is the weight (in pounds) of the block?

If the block shown were 9 pounds heavier, how much would it weigh?