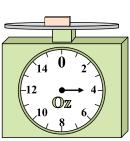

## Use the scale to answer each question.

1)

If the block shown were 9 pounds heavier, how much would it weigh?

2)

What is the weight (in ounces) of the block?

3)

If the block shown were 7 pounds lighter, how much would it weigh?

2)

What is the weight (in ounces) of the block?

3)

If the block shown were 7 pounds lighter, how much would it weigh?

**Answers** 

15 lb

**12 oz** 2.

**2 lb** 3.