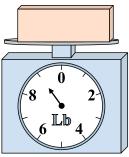

7)

If the block shown were 8 pounds heavier, how much would it weigh?

8)

What is the weight (in ounces) of the block?

9)

What is the weight (in pounds) of the block?

If the block shown were 9 pounds heavier, how much would it weigh?

8)

What is the weight (in ounces) of the block?

9)

What is the weight (in pounds) of the block?