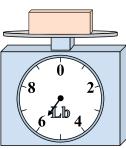

7)

If the block shown were 8 pounds heavier, how much would it weigh?

8)

What is the weight (in ounces) of the block?

9)

What is the weight (in pounds) of the block?

If the block shown were 9 pounds heavier, how much would it weigh?

8)

What is the weight (in ounces) of the block?

9)

What is the weight (in pounds) of the block?