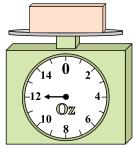

Э. \_\_\_\_\_

If you have 7 blocks that are the same weight, how many ounces total do the blocks weigh? 5)

If you have 8 blocks that are the same weight, how many pounds total do the blocks weigh? 6)

If the block shown were 6 ounces lighter, how much would it weigh?

If you have 8 blocks that are the same weight, how many pounds total do the blocks weigh?

**6**)

If the block shown were 6 ounces lighter, how much would it weigh?

7)

If the block shown were 8 pounds heavier, how much would it weigh?