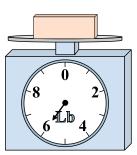

7)

If the block shown were 8 pounds heavier, how much would it weigh?

8)

What is the weight (in ounces) of the block?

9)

What is the weight (in pounds) of the block?

If the block shown were 9 pounds heavier, how much would it weigh?

8)

What is the weight (in ounces) of the block?

9)

What is the weight (in pounds) of the block?